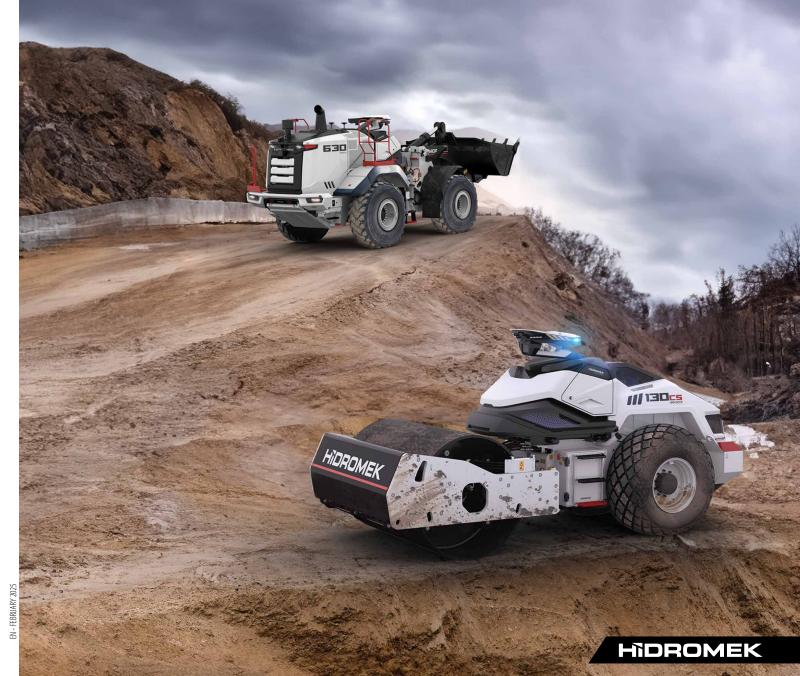

## NEW GENERATION WORKING MODEL HIDROMEK TELEOPERA

630

HIDROMEK Teleopera, which offers the opportunity to work remotely with unmanned machines, aims to enable the user to safely manage all functions of the machine from the office environment via a modern control workstation. -----

## SAFETY AND EFFICIENCY AT WORK SITES WILL INCREASE

The unmanned machines of Teleopera model are equipped with Radar (Radio Detection and Ranging), Lidar (Light Detection and Ranging), other sensors and cameras to prevent misuse and inefficient use of the machine and to ensure safety by increasing the interaction of the operator who is away from the machine. With these systems, it is aimed to automatically assist the user by collecting and analyzing the work site data.

## SUPERIOR USER COMFORT

Designed to be integrated into any environment, Teleopera workstation offers a more comfortable and easier use than industrial consoles with its joystick and user interface equipment. In this way, it is aimed that the user can work efficiently and away from the negative conditions of the field.